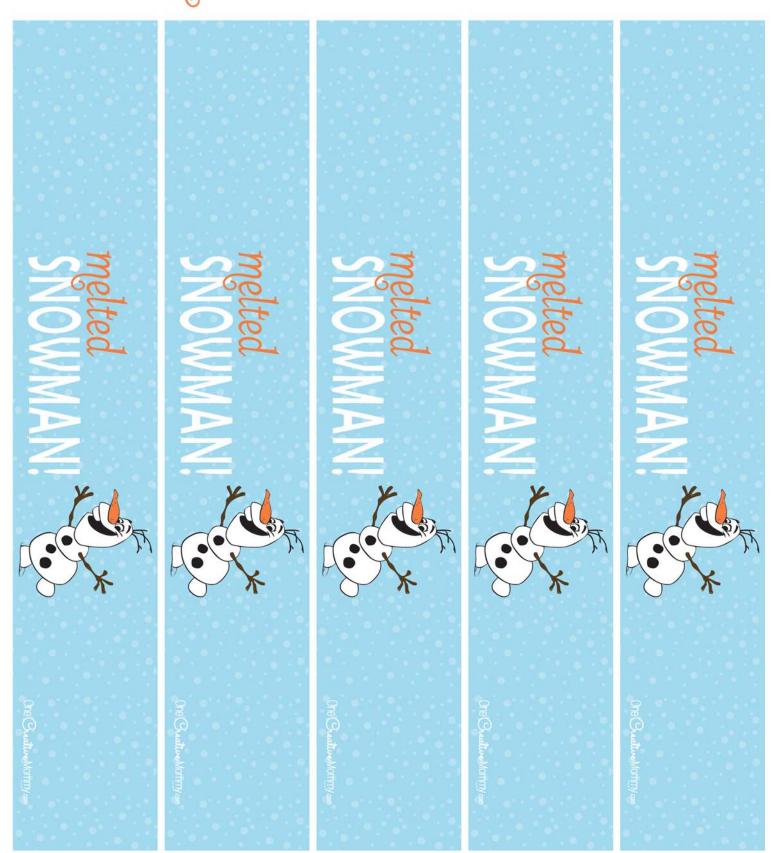

# Olaf melted SNOWMAN Water Bottle Labels

















# Terms of Use – **OneCreativeMommy.com**

All images and files are copyright 2014 by OneCreativeMommy.com

## NO SHARING OF FILES PLEASE

### YOU MAY:

- Use these graphics for your <u>personal</u> use.
- Recolor, resize, and otherwise modify these graphics for your own personal use.

### YOU MAY NOT:

- Offer for free or sell these graphics or files to others.
- Change these graphics or files in some way and claim they are your own.
- Resell or redistribute these graphics or files in printed or digital form in any way.
- Use these graphics for files for any commercial products (or in any way that will generate income) including web design or templates.
- Use these graphics or files for obscene, defamatory, or immoral works or any other purpose which is prohibited by law.